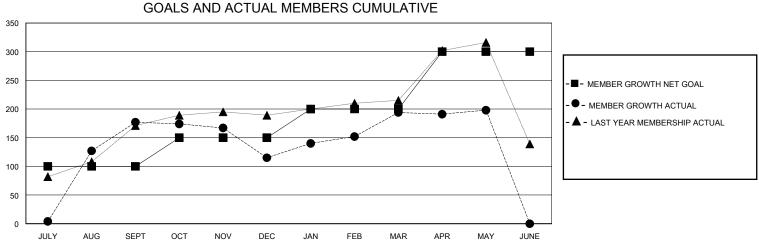

## MONTHLY MEMBERSHIP PROGRESS REPORT

## District 322 B2

Results as of: 5/31/2020

| GMT:          |               | GMT CA      |               |                               |                       |                         |                                                    |  |
|---------------|---------------|-------------|---------------|-------------------------------|-----------------------|-------------------------|----------------------------------------------------|--|
|               | Club          | s           |               | Members RESULTS FOR 2019-2020 |                       |                         |                                                    |  |
|               | RESULTS FOR   | R 2019-2020 |               |                               |                       |                         |                                                    |  |
| QUARTER       | NEW CLUB GOAL | NEW CLUBS   | DROPPED CLUBS | QUARTER MEMB                  | ER GROWTH NET<br>GOAL | MEMBER GROWTH<br>ACTUAL | DROPPED<br>MEMBERS ACTUAL<br>(including transfers) |  |
| JULY/AUG/SEPT | 2             | 9           | 1             | JULY/AUG/SEPT                 | 100                   | 252                     | 72                                                 |  |
| OCT/NOV/DEC   | 1             | 0           | 2             | OCT/NOV/DEC                   | 50                    | 26                      | 88                                                 |  |
| JAN/FEB/MAR   | 1             | 1           | 1             | JAN/FEB/MAR                   | 50                    | 113                     | 25                                                 |  |
| APR/MAY/JUNE  | 1             | 0           | 0             | APR/MAY/JUNE                  | 100                   | 33                      | 29                                                 |  |